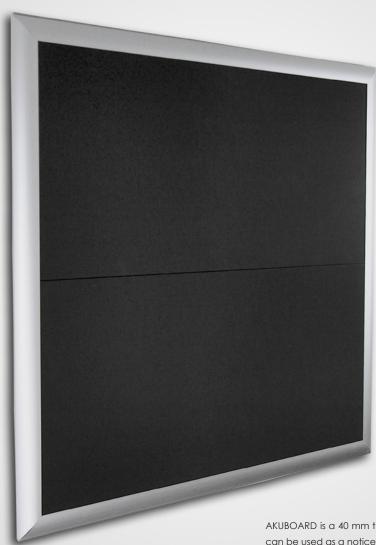

## AKUFORM

AKUBOARD is a 40 mm thick super absorbing wall panel which can be used as a notice board with pins. Is very effective in the whole acoustic range (400Hz to 2000Hz).

Standard colours are: Black, Grey and White. For other colours please ask. Size:  $130 \times 130$  cm,  $130 \times 145$  cm and  $130 \times 280$  cm. The frame comes in two shapes: The soft curved aluminium as AKUWALL 80 and the new modern look as AKUWALL 40.