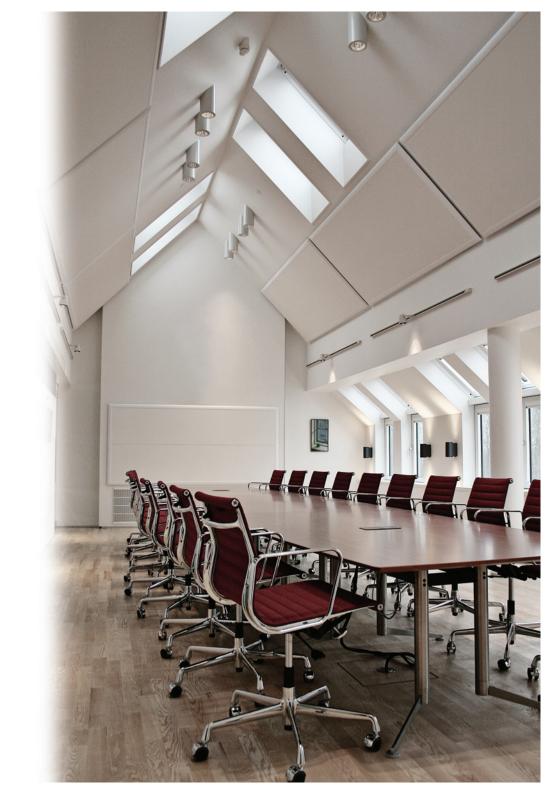

## AKUFRAME - acoustic ceiling unit

AKUFRAME Classic is designed to optimize acoustics in rooms where wall to wall ceilings are not an option. The single units can be suspended in wires or mounted directly to the ceiling by a sophisticated clip-on system.

The distance between each unit can vary in respect of the architecture and demand for acoustic performance. The units will often be places between existing lamps and/or fire sprinkling systems. The aluminum profiles provide flexibility and can be cut in special sizes.

Special acoustic feature: Place one or two AKUFRAME's in low height right above the individual workstation, and feel the power of turbo absorption. The acoustic performance is second to none.

Standard sizes: 130cm in width and 130/280 cm in height. Fire rating: class A. Thickness: 20/40 mm (Acoustic material). The colour is white.